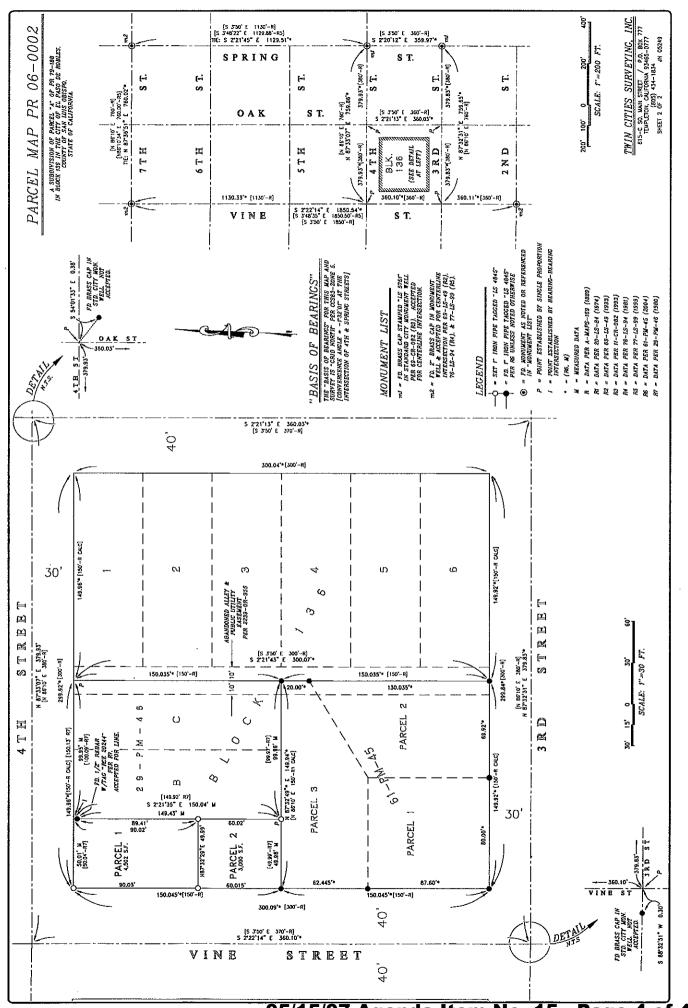

(Jenkins).

Facts:
1. At their meeting of March 20, 2007, the City Council accepted Parcel Map PR 06-0002 for recordation. Parcel Map PR 06-0002 is a two-lot subdivision located at the southeast corner of Vine and 4<sup>th</sup> Streets.

b. Amend, modify or reject the above options.

Attachments: (1)

1) Reduced size parcel map